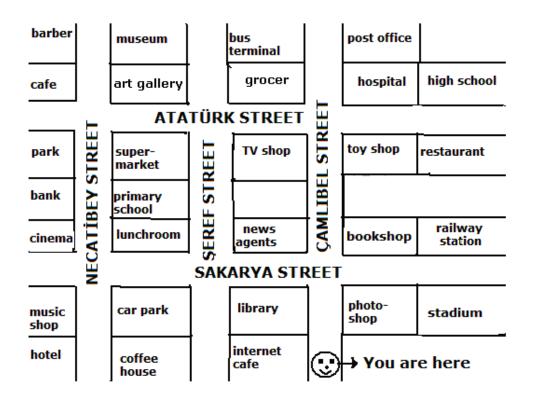

12-) Yapılan tarife göre turistin nereyi sorduğunu bulmaya çalışın.

a-) Tourist : Excuse me, could you tell me the way to the \_\_\_\_\_, please? Ayşe : Go up this street. Then, turn left into Sakarya Street and go along Sakarya Street. It is on your left, opposite the lunchroom.

Tourist : Thanks a lot.

b-) Tourist : Excuse me, could you tell me how to get to the \_\_\_\_\_, please? Mustafa : Go up this street. Then, turn right into Atatürk Street and go along Atatürk Street. It is on your left, next to the hospital.