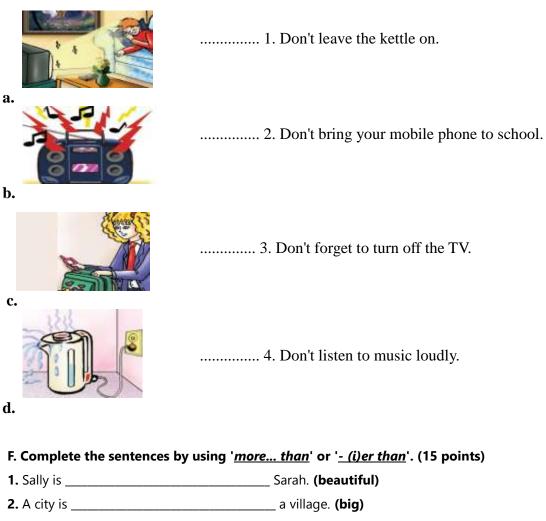

### E. Match the pictures with the commands. (12 points)

- 3. Metal is \_\_\_\_\_ paper. (strong)
- 4. A villa is \_\_\_\_\_\_ a house. (expensive)
- 5. A sitcom is \_\_\_\_\_\_ a soap opera. (funny)