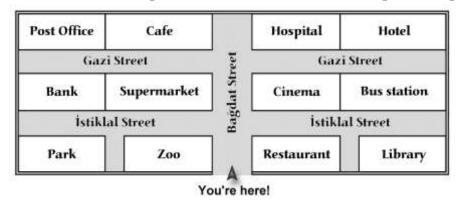

# $\boldsymbol{C}$ ) Look at the map.Read the sentences and find the places ( 5~pts. each )

- 1-First, go straight ahead. Then ,turn left into the Gazi Street. It is on your right, next to the café
- **2-**First , go straight on. Then take the second turning on the right. Walk along the street. It is on your right , opposite the hotel. ......