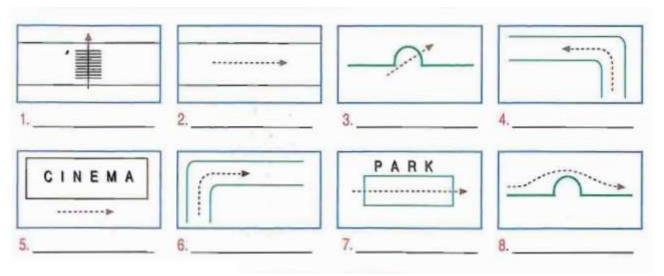

# 2010-2011 ACADEMIC YEAR YILMAZ BABAOĞLU PRIMARY SCHOOL THE 1 $^{\rm ST}$ TERM THE 1 $^{\rm ST}$

WRITTEN ENGLISH EXAM FOR THE 7 TH GRADES

Fullname: Number: Class:

#### A) Write the sun signs below the pictures (2 pts. each)

|    | Aries Sc | orpio Leo | Libra | Pisces |
|----|----------|-----------|-------|--------|
|    |          | G-3       |       |        |
| 1) | 2)       | 3)        | 4)    | 5)     |

### B) Write the directions (3 pts. each)



# $\boldsymbol{C}$ ) Look at the map.Read the sentences and find the places ( 5~pts. each )



- 1-First, go straight ahead. Then ,turn left into the Gazi Street. It is on your right, next to the café
- **2-**First , go straight on. Then take the second turning on the right. Walk along the street. It is on your right , opposite the hotel. ......

## D) Write the following phrases in Turkish (2 pts. each)

| 4. Break a mirror.                           |
|----------------------------------------------|
| 5. Wear blue beads                           |
| <b>6.</b> Put a horseshoe outside your house |
|                                              |

#### E) Write the Turkish meanings of the words below (2 pts. each)

| 1.  | fortune teller   |
|-----|------------------|
| 2.  | sun sign