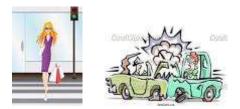

- 1. We went out it was raining.
- 2. the lights went off, I was talking on the phone.
- 3. I was sleeping, my sister began to shout.
- 4. I was studying English

5.

she was crossing the street, an accident happened.