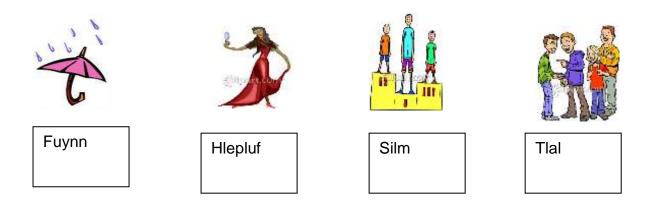

C) These words are jumbled. Put the letter into the correct order! (4x4=16pts)

- D) Complete the 'If Clauses' with the give phrases! (5x5=25 pts)
- If it rains;
  a) go to a doctor.
  If you are late,
  b) it melts.
  If you study hard,
  c) take your umbrella.
  If you are ill,
  d) you'll get high marks.