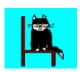

### F.WRITE near - in front of -between - on - behind INTO BLANKS(2\*5=10)

4

5

- 1 2 3
  1.Bart is ...... the cup and the ball.
- 2. Bart is ..... the fridge.
- 3.Bart is ..... the cupboard.
- 4. Bart is .....the blackboard.
- 5. The cat is .....the chair.