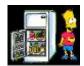

### F.WRITE near - in front of -between - on - behind INTO BLANKS(2\*5=10)

4

5

- 1 2 3
  1.Bart is ...... the cup and the ball.
- 2. Bart is ..... the fridge.
- 3.Bart is ..... the cupboard.
- 4. Bart is .....the blackboard.
- 5. The cat is .....the chair.