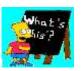

### F.WRITE near - in front of -between - on - behind INTO BLANKS(2\*5=10)

4

5

- 1 2 3
  1.Bart is ...... the cup and the ball.
- 2. Bart is ..... the fridge.
- 3.Bart is ..... the cupboard.
- 4. Bart is .....the blackboard.
- 5. The cat is .....the chair.