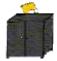

### F.WRITE near - in front of -between - on - behind INTO BLANKS(2\*5=10)

4

5

- 1 2 3
  1.Bart is ...... the cup and the ball.
- 2. Bart is ..... the fridge.
- 3.Bart is ..... the cupboard.
- 4. Bart is .....the blackboard.
- 5. The cat is .....the chair.