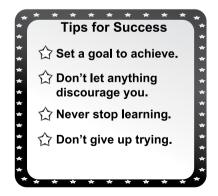

#### Verilen tabloya göre hangisi doğrudur?

- A) You don't need to have a goal.
- B) If you have a problem, you can feel depressed.
- C) When there is an obstacle, we shouldn't stop trying.
- D) You mustn't have an ambition to reach.