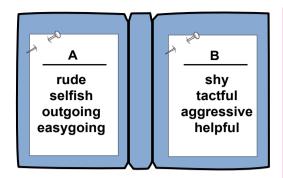

## **Personality Types - 2**

7.

Aşağıdaki seçeneklerin hangisinde zıt anlamlı sıfatlar bir arada verilmiştir?

- A) selfish shy
- B) easy going helpful
- C) outgoing aggressive
- D) rude tactful

8.

Görseldeki kişi ile ilgili söylenenlerden hangisi doğrudur?