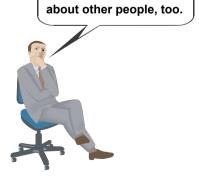

## **Personality Types - 2**

7.

Aşağıdaki seçeneklerin hangisinde zıt anlamlı sıfatlar bir arada verilmiştir?

- A) selfish shy
- B) easy going helpful
- C) outgoing aggressive
- D) rude tactful

8.

Görseldeki kişi ile ilgili söylenenlerden hangisi doğrudur?

- A) He is stingy.
- B) He is easy going.
- C) He is reliable.
- D) He is nervous.

**9.** Arda has a good sense of humour. He always makes people laugh.

Yukarıdaki ifadeye anlamca en yakın seçenek hangisidir?