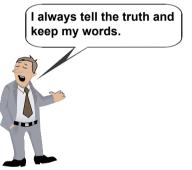

## **Personality Types - 2**

7.

Aşağıdaki seçeneklerin hangisinde zıt anlamlı sıfatlar bir arada verilmiştir?

- A) selfish shy
- B) easy going helpful
- C) outgoing aggressive
- D) rude tactful

8.

Görseldeki kişi ile ilgili söylenenlerden hangisi doğrudur?

- A) He is stingy.
- B) He is easy going.
- C) He is reliable.
- D) He is nervous.

**9.** Arda has a good sense of humour. He always makes people laugh.

Yukarıdaki ifadeye anlamca en yakın seçenek hangisidir?