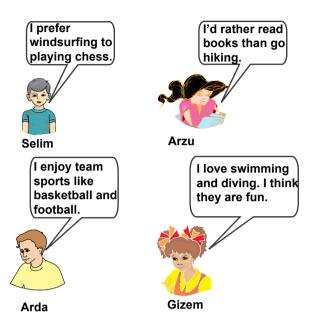

### **Precautionary Measures - Preferences**

7-8 ve 9. soruları verilen konuşmalara göre cevaplayınız.

#### 7. --- prefer(s) water sports.

- A) Arzu
- B) Selim and Gizem
- C) Arda and Selim
- D) Arda

#### 8. Selim - - - -

- A) prefers playing chess.
- B) likes outdoor sports.
- C) thinks playing chess is fun.
- D) would rather not do sports.

#### 9. Which is true?

- A) Gizem thinks water sports are boring.
- B) Selim would rather play chess.
- C) Arda doesn't like basketball.
- D) Arzu prefers reading to hiking.