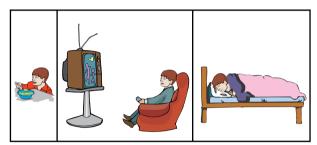

9.

#### What should he do to be healthy?

- A) He should have a more active life style.
- B) He should be a coach potato.
- C) He must eat more and sleep more.
- D) He mustn't work hard.

10.