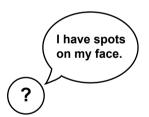

7. Mother: Why don't you go out and play

with your friends?

Sena : It is sunny and I have more

freckles in the sun.

Mother: ...... I'm sure it will protect you

from the sun.

A) You should have a sunbathe.

- B) Let's stay at home and watch a movie.
- C) Why don't you wear a big hat?
- D) You had better see a dermatologist.