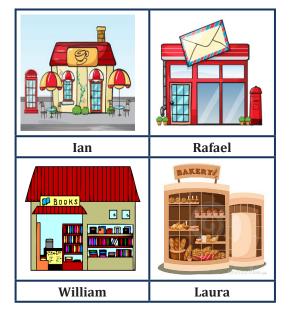

#### 8.

#### Verilen görsele göre doğru olan seçeneği işaretleyiniz.

- A) lan goes to a café to drink coffee.
- B) Rafael goes to library to borrow a book.
- C) William goes to market to buy bread.
- D) Laura goes to post office to send a letter.
- 9. (I) My mother goes to the shopping mall every morning.
  (II) She buys bread from bakery shop. (III) She goes to the newsagent to buy daily newspapers. (IV) She always cooks at home.