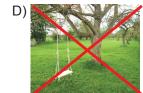

B)

C)

D)

10. Görsellerde ilgili seçeneklerde verilen ifadelerden hangisi yanlıştır?

A)

Put the rubbish in the bin.

Don't waste water.

C)

Cut down trees.

Don't hang up swings.