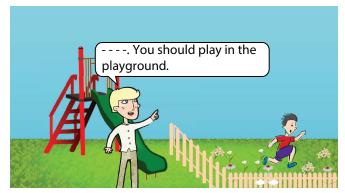

2.

- A) Pick up your rubbish
- B) Keep off the grass
- C) Feed the animals
- D) Turn off the taps

3. Bill : We should recycle paper.

Ayşe: I don't understand. - - - -?

Bill : We should use paper again and save trees.