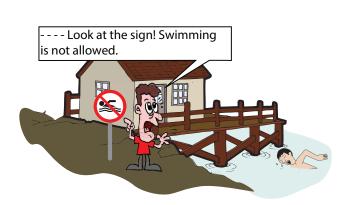

: Don't do that. It's dangerous.

- A) Why is it dangerous
- B) What are you doing here
- C) How often do you make a fire
- D) Where did you have a picnic

6.

2018 - 2019

- A) What's your favorite sport?
- B) Do you like swimming?
- C) Don't turn off the taps.
- D) Don't swim over there.