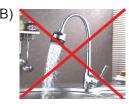

B)

C)

D)

10. Görsellerde ilgili seçeneklerde verilen ifadelerden hangisi yanlıştır?

A)

Put the rubbish in the bin.

Don't waste water.

C)

Cut down trees.

Don't hang up swings.